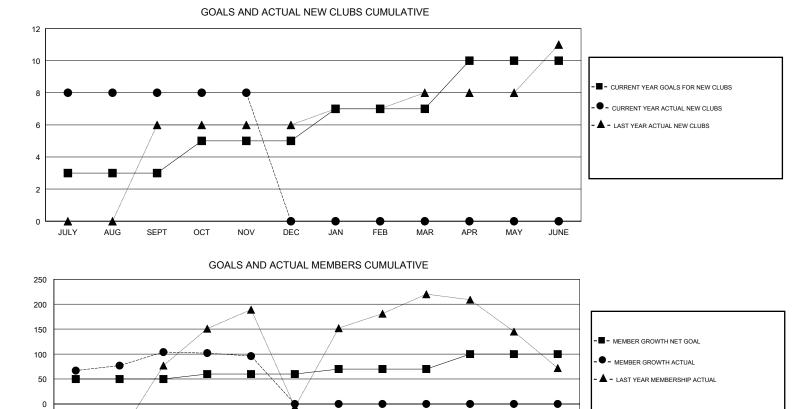

## VASUDEV VALAWALKAR GMT:

| GMT: VASUDEV VALAWALKAR |               |           | LOCATION INDIA |                                  |                           | GMT CA                  |                                                    |  |
|-------------------------|---------------|-----------|----------------|----------------------------------|---------------------------|-------------------------|----------------------------------------------------|--|
|                         | Club          | S         |                | Members<br>RESULTS FOR 2017-2018 |                           |                         |                                                    |  |
|                         | RESULTS FOR   | 2017-2018 |                |                                  |                           |                         |                                                    |  |
| QUARTER                 | NEW CLUB GOAL | NEW CLUBS | DROPPED CLUBS  | QUARTER                          | MEMBER GROWTH NET<br>GOAL | MEMBER GROWTH<br>ACTUAL | DROPPED<br>MEMBERS ACTUAL<br>(including transfers) |  |
| JULY/AUG/SEPT           | 3             | 8         | 1              | JULY/AUG/SEPT                    | 50                        | 314                     | 187                                                |  |
| OCT/NOV/DEC             | 2             | 0         | 0              | OCT/NOV/DEC                      | 10                        | 66                      | 71                                                 |  |
| JAN/FEB/MAR             | 2             | 0         | 0              | JAN/FEB/MAR                      | 10                        | 0                       | 0                                                  |  |
| APR/MAY/JUNE            | 3             | 0         | 0              | APR/MAY/JUNE                     | 30                        | 0                       | 0                                                  |  |